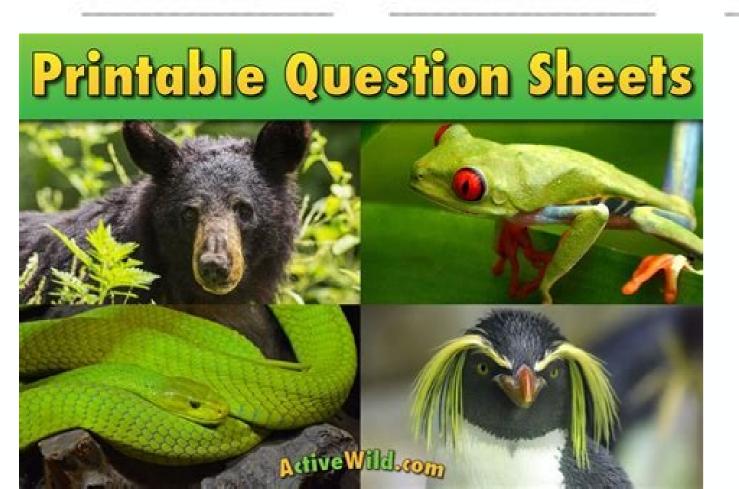

|
|                        |                                                   |
|                        |                                                   |
|                        |                                                   |
| nnles neas arange ha   | nana carrot lettuce turnin near arane notat       |
| ples, peas, orange, bo | nana, carrot, lettuce, turnip, pear, grape, potat |
|                        | nana, carrot, lettuce, turnip, pear, grape, potat |
|                        | Title                                             |
|                        | Title                                             |
| Title                  | Title                                             |

Title \_\_\_\_\_\_ Title\_\_\_\_\_ Title\_\_\_\_\_



| Name:                  |                      | Date:                        | Consperior:    |
|------------------------|----------------------|------------------------------|----------------|
|                        |                      | igure Practice               | -SZHONEWORK    |
| Directions: Piesse w/o | e the correct number | of algorithment figures in a | mech number. 0 |
| 2000                   | 0.00700 _            | 0.003                        |                |
| 50.0                   | 4607                 |                              | .00            |
| 0.004                  | 100057               | 23,45                        | •              |
| 343.0                  | 0.50                 | 0.000                        | 20             |
| 4000